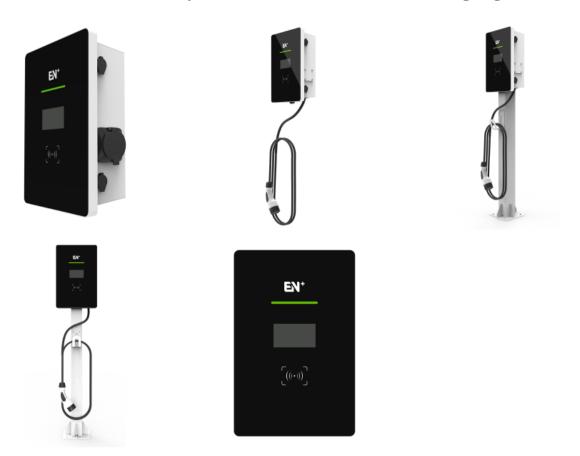

# 22kW AC Three-phase Commercial EV Charging Wallbox

## Product

link: https://www.en-plustech.com/ac-three-phase-22kw-public-use-charging-station.html