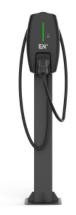

# 11kW Smart Home Series Wallbox AC Charging Station

### Flexible Option

- Type 1 or Type 2 charging cable
- App operation or plug and play
- Wall-mounted or floor-stand installation