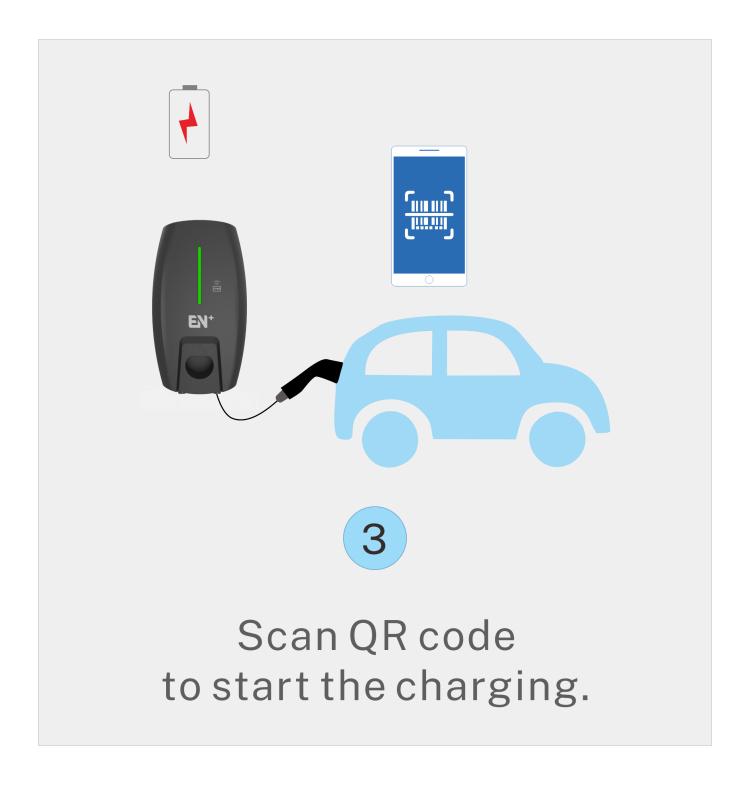

## Starting Charging Your Car

Product link: <a href="https://www.en-plustech.com/smart-home-series-ce.html">https://www.en-plustech.com/smart-home-series-ce.html</a>