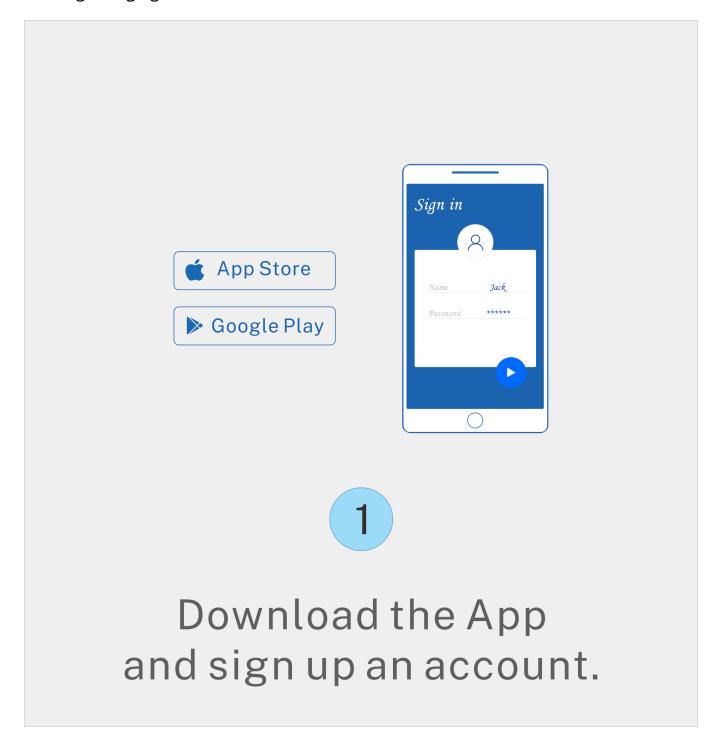

## Starting Charging Your Car

Product link: <a href="https://www.en-plustech.com/smart-home-series-ce.html">https://www.en-plustech.com/smart-home-series-ce.html</a>