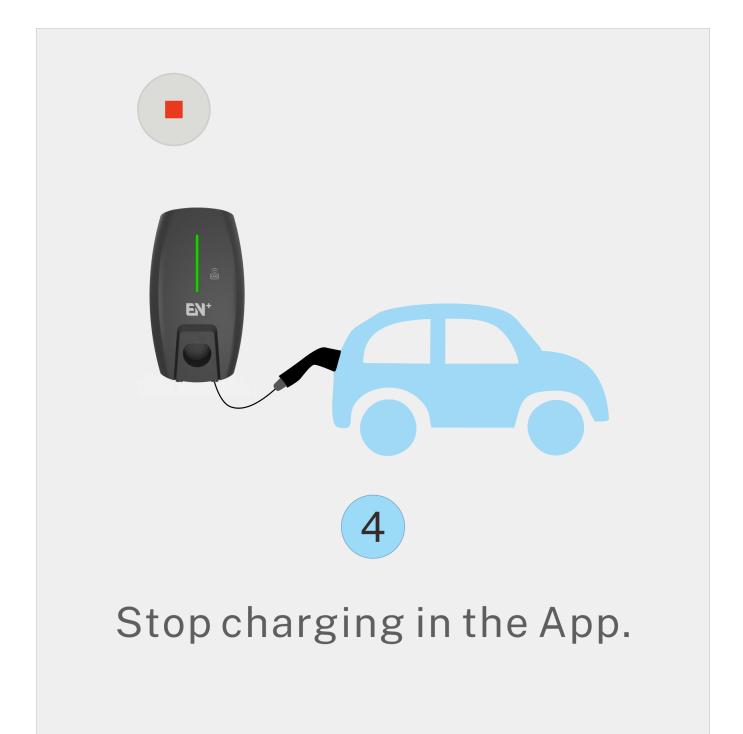

## Starting Charging Your Car

Product link: <a href="https://www.en-plustech.com/smart-home-series-ce.html">https://www.en-plustech.com/smart-home-series-ce.html</a>