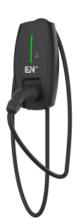

# 11kW Smart Home Series Wallbox AC Charging Station

### Flexible Option

- Type 1 or Type 2 charging cable
- App operation or plug and play
- Wall-mounted or floor-stand installation