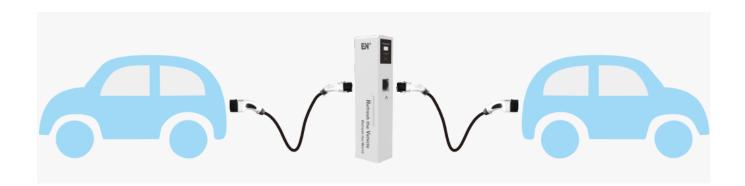

## High power fast charge

Max 44kW AC output, supporting commercial vehicles, public transport and TAXI. Super fast charging.